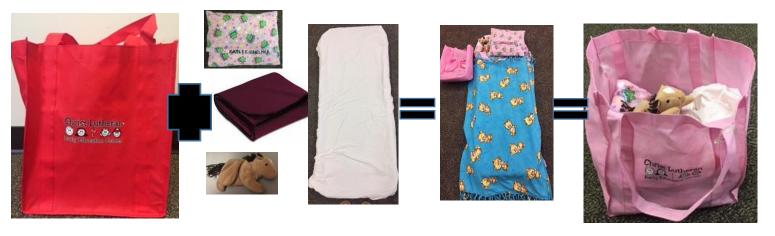

## Christ Lutheran Early Education Center

Lunch Bunch Supply List 2023-2024

Each child needs a <u>SEPERATE</u> bag (size similar to CLEEC tote) to carry the following items to and from Lunch Bunch. Please do not put it in their backpack. Label all items with child's name.

- Lunch that is peanut/tree nut free and a drink \*
- Afternoon snack that is peanut/tree nut free\* (for students staying beyond 2:30pm)
- Crib sheet to cover mat (28" x 52")
- Crib size or small blanket to cover up with (approx. 36"W  $\times$  46"-54"L)
- Small travel pillow (approx. 14"  $\times$  20") Please keep standard size pillow at home.
- Small plush stuffed animal(optional); size of a small Beanie Baby (no more than 8" long)

\*\* PLEASE make sure all items such as pillow & blanket are small, travel size and can fit in a bag that your child can carry.

\*Please remember to provide lunch and snack items that are peanut/tree nut free for the safety of our children with allergies.