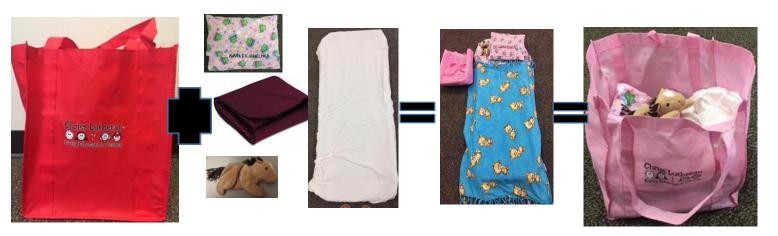

## Christ Lutheran Early Education Center

Lunch Bunch Supply List 2019-2020

Each child needs a <u>separate</u> bag (size similar to CLEEC tote) to carry the following items to and from Lunch Bunch. Please label all items with child's name.

- Toothbrush with cover
- Lunch that is nut free and a drink \*
- Afternoon snack that is <u>nut free</u>\* (for students staying beyond 2:45pm)
- Crib sheet to cover mat (28" x 52")
- Crib size or small blanket to cover up with (approx.  $36\text{"W} \times 46\text{"}-54\text{"L}$ )
- Small travel pillow (approx. 14" x 20")
- Small plush stuffed animal(optional); size of a small Beanie Baby

\*\*In order to help our students' transition from their morning class to Lunch Bunch with all of their belongings, PLEASE make sure all items such as pillow & blanket are small, travel size and can fit in a bag that your child can carry.